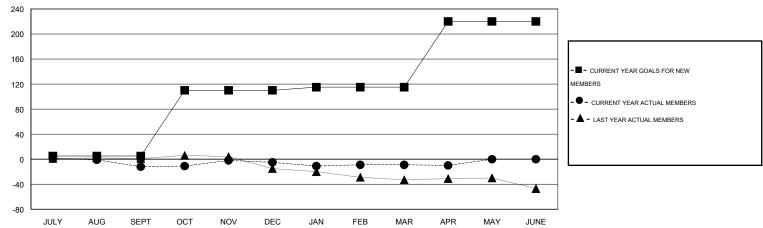

## GOALS AND ACTUAL MEMBERS CUMULATIVE

| DROPPED CLUBS: 0  DROPPED MEMBERS |    | 14 CLUBS OF 34 ADDED 1 OR MORE<br>NEW MEMBERS | GENDER DISTRIBU<br>MALE<br>FEMALE | OTION<br>629 (72.72%)<br>236 (27.28%) |           |
|-----------------------------------|----|-----------------------------------------------|-----------------------------------|---------------------------------------|-----------|
| DECEASED CLUB CANCELLED           | 8  | CLICK HERE FOR HEALTH ASSESSMENT DATA         | FAMILY UNIT MEMBERS               |                                       | 171<br>84 |
| OTHER                             | 53 |                                               | HEAD OF HOUSEHOLD                 |                                       |           |
| TOTAL                             | 61 |                                               | NON-HEAD OF HOUSEHOL              | 87                                    |           |